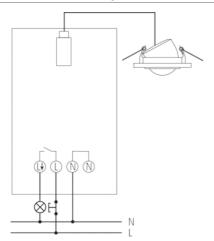

|  |
| LED lamp > 8 W                                          | 100 W                                                                            |  |
| Lamps                                                   | Incandescent/halogen lamps, fluorescent lamps, Energy saving lamps, LEDs         |  |
| Ambient temperature                                     | +0 °C +45 °C                                                                     |  |
| Protection class                                        | II                                                                               |  |
| Type of protection                                      | IP 41 (Sensor), IP 20 (power module)                                             |  |

Article number: 1030010

# **Connection example**



## **Detection range**

| Mounting height (A) | Head on to (r) | Diagonally (t) |
|---------------------|----------------|----------------|
|                     |                |                |
|                     |                |                |
| 2,5 m               | 4 m            | 7 m            |
|                     |                |                |
|                     |                |                |
|                     |                |                |



## Scale drawings



Article number: 1030010

### **Accessories**

RC filter

■ Article number: 9070523 Details ► www.theben.de