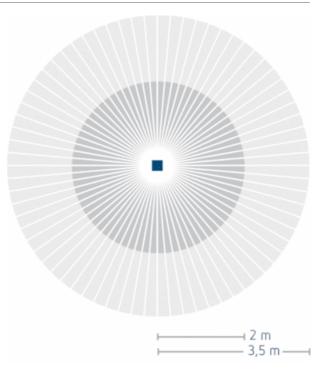

## **Detection range**

| Mounting height (A) | Head on to (r) | Diagonally (t) |
|---------------------|----------------|----------------|
|                     |                |                |
|                     |                |                |
| 2,5 m               | 4 m            | 7 m            |
|                     |                |                |
|                     |                |                |
|                     |                |                |

## Scale drawings

Article number: 1030010