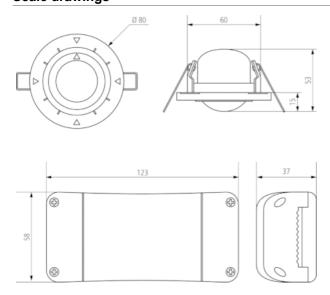

| II                                                                               |  |
| Type of protection                                      | IP 41 (Sensor), IP 20 (power module)                                             |  |

Article number: 1030010

# **Connection example**



## **Detection range**

| Mounting height (A) | Head on to (r) | Diagonally (t) |
|---------------------|----------------|----------------|
|                     |                |                |
|                     |                |                |
| 2,5 m               | 4 m            | 7 m            |
|                     |                |                |
|                     |                |                |
|                     |                |                |



## Scale drawings



Article number: 1030010

### **Accessories**

RC filter

■ Article number: 9070523 Details ► www.theben.de